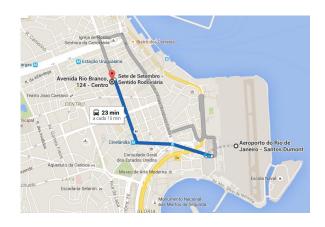

# - By Airport

REAL PREMIUN BUS has routes linking the airport Tom Jobim (GIG - Galeão) to Santos Dumont Airport (SDU), via the edge of the South Zone or the Red Line. These buses run from 05: 30h to midnight, every day every 30 minutes. It costs on average R\$ 16.00. The time offset ranges from 45 minutes to 60 minutes depending on traffic.

Several Taxi companies are located in the airport passenger terminal.

In addition, from the Santos Dumont Airport (SDU), you can use the VLT (Light Rail System) to the station at Sete de Setembro Street.