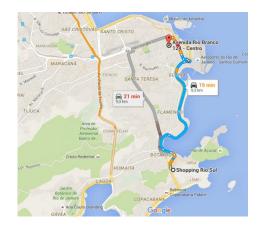

# - By Car

If you are coming from **North Zone**, take Presidente Vargas Av. and turn right at Av. Rio Branco . If you are coming from the **South Zone**, take the Aterro do Flamengo (Av. Infante Dom Henrique to Av. the Beira Mar . Take the exit to the Santos Dumont Airport, via General Justo Av. Follow Antonio Carlos Av. Primeiro de Março , turn left at Buenos Aires Street and then turn left on Rio Branco Av.

- By Subway (Metro)

It is possible to use two subway stations:

Carioca Station - get off at the station and take the exit to Av. Rio Branco, then turn left and walk about 4 minutes.

Uruguaiana Station - get off the subway and take the exit to Alfândega Street, take a right at Av. Rio Branco The path takes about 8 minutes in walking distance.

### - By Foot

If you are staying downtown, you can walk to InforMaker. The average shift time will vary between 8 and 20 minutes. If you are not staying downtown, we suggest you take Taxi or subway.

### - By Bus

All buses that stop along the Av Rio Branco., gives you about five minutes walk to the InforMaker.

Visit <u>https://www.vadeonibus.com.br</u> to choose the bus that best suits your path.

# - By Airport

REAL PREMIUN BUS has routes linking the airport Tom Jobim (GIG - Galeão) to Santos Dumont Airport (SDU), via the edge of the South Zone or the Red Line. These buses run from 05: 30h to midnight, every day every 30 minutes. It costs on average R\$ 16.00. The time offset ranges from 45 minutes to 60 minutes depending on traffic.

Several Taxi companies are located in the airport passenger terminal.

In addition, from the Santos Dumont Airport (SDU), you can use the VLT (Light Rail System) to the station at Sete de Setembro Street.