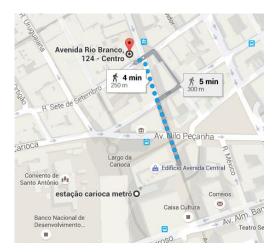

- By Subway (Metro)

It is possible to use two subway stations:

Carioca Station - get off at the station and take the exit to Av. Rio Branco, then turn left and walk about 4 minutes.

Uruguaiana Station - get off the subway and take the exit to Alfândega Street, take a right at Av. Rio Branco The path takes about 8 minutes in walking distance.