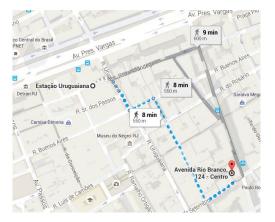

- By Subway (Metro)

It is possible to use two subway stations:

Carioca Station - get off at the station and take the exit to Av. Rio Branco, then turn left and walk about 4 minutes.

Uruguaiana Station - get off the subway and take the exit to Alfândega Street, take a right at Av. Rio Branco The path takes about 8 minutes in walking distance.