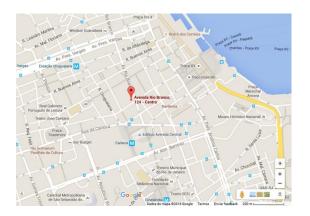

# **Directions:**

We are in downtown of the city, in a traditional building, on Av. Rio Branco, n#124, 3rd floor at the corner of 7 de Setembro Street.

As the city of Rio de Janeiro is undergoing many urban changes, we recommend you to consult Google Maps to make sure what is the best path to be followed.