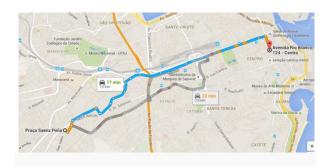

# **Directions:**

We are in downtown of the city, in a traditional building, on Av. Rio Branco, n#124, 3rd floor at the corner of 7 de Setembro Street.

As the city of Rio de Janeiro is undergoing many urban changes, we recommend you to consult Google Maps to make sure what is the best path to be followed.