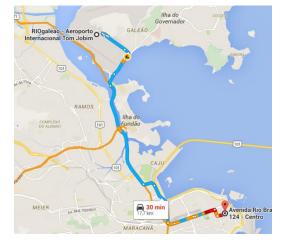

# - By Airport

REAL PREMIUN BUS has routes linking the airport Tom Jobim (GIG - Galeão) to Santos Dumont Airport (SDU), via the edge of the South Zone or the Red Line. These buses run from 05: 30h to midnight, every day every 30 minutes. It costs on average R\$ 16.00. The time offset ranges from 45 minutes to 60 minutes depending on traffic.