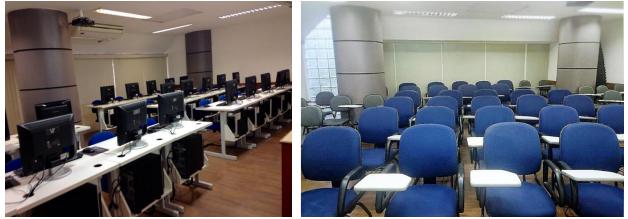

We have classrooms (18-120 seats) and auditoriums (80-420 seats), including a ballroom/party room for 300 people.

| Rio de Janeiro                         | Room Capacity |         | Equipmente                                       | Display  |
|----------------------------------------|---------------|---------|--------------------------------------------------|----------|
| Rio de Sallello                        | Regular       | Maximum | Equipments                                       | Display  |
| RB124: Classroom (laboratory) - Sala 1 | 28            | 31      | Intel I3-I7, Mem: 4-16Gb, HD: 1Tb, Wireless/Cabo | LCD 17'' |
| RB124: Classroom (laboratory) - Sala 2 | 18            | 22      | Intel I3-I7, Mem: 4-16Gb, HD: 1Tb, Wireless/Cabo | LCD 17'' |
| RB124: Classroom (laboratory) - Sala 3 | 24            | 29      | Intel I3-I7, Mem: 4-16Gb, HD: 1Tb, Wireless/Cabo | LCD 17'' |
| RB124: Classroom (laboratory) - Sala 4 | 25            | 28      | Intel I3-I7, Mem: 4-16Gb, HD: 1Tb, Wireless/Cabo | LCD 17'' |
| RB124: Classroom (laboratory) - Sala 5 | 12            | 14      | Intel I3-I7, Mem: 4-16Gb, HD: 1Tb, Wireless/Cabo | LCD 17'' |
| RB124: Classroom (laboratory) - Sala 6 | 13            | 15      | Intel I3-I7, Mem: 4-16Gb, HD: 1Tb, Wireless/Cabo | LCD 17'' |
| RB124: Classroom (laboratory) - Sala 7 | 9             | 12      | Intel I3-I7, Mem: 4-16Gb, HD: 1Tb, Wireless/Cabo | LCD 17'' |
| XCE: Auditorium 1                      | 83            | 83      |                                                  |          |
| XCE: Auditorium 2                      | 420           | 420     |                                                  |          |
| XCE: Classroom - Sala 1                | 60            | 70      |                                                  |          |
| XCE: Classroom - Sala 2                | 30            | 30      |                                                  |          |
| XCE: Classroom - Sala 3                | 40            | 40      |                                                  |          |
| XCE: Classroom - Sala 4                | 45            | 50      |                                                  |          |
| XCE: Classroom - Sala 5                | 50            | 50      |                                                  |          |
| XCE: Classroom - Sala 6                | 50            | 50      |                                                  |          |
| XCE: Classroom - Sala 7                | 70            | 70      |                                                  |          |
| XCE: Classroom - Sala 8                | 120           | 120     |                                                  |          |
| XCE: Ballroom                          | 300           | 300     | Terrace overlooking to the Guanabara Bay         |          |